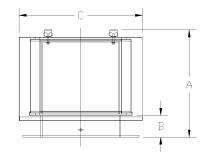

### **DRAWING**

| with<br>Polyester<br>Element | with<br>Paper<br>Element | Flg<br>Outlet | Reference Only<br>Dimensions - inches<br>A B C |   | Rated<br>Flow<br>SCFM |      |
|------------------------------|--------------------------|---------------|------------------------------------------------|---|-----------------------|------|
| F-391-1800F                  | F-390-1800F              | 18"           | 23 1/2                                         | 6 | 36                    | 5500 |
| F-491-1800F                  | F-490-1800F              | 18"           | 30 1/2                                         | 6 | 36                    | 8000 |
| F-491-2000F                  | F-490-2000F              | 20"           | 30 1/2                                         | 6 | 36                    | 8000 |
| F-491-2400F                  | F-491-2400F              | 24"           | 30 1/2                                         | 6 | 36                    | 8000 |